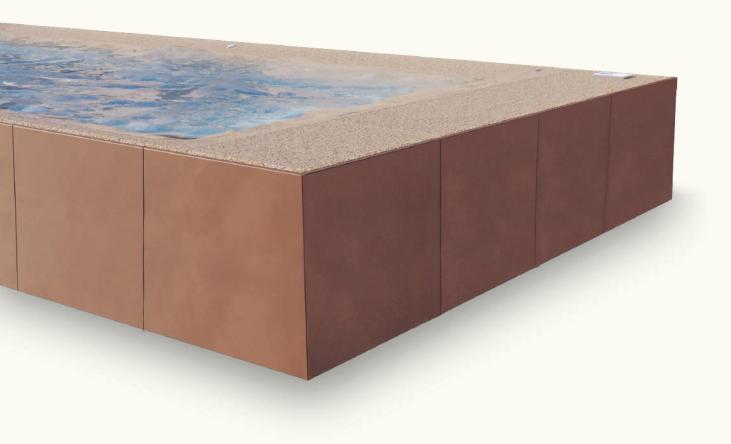

## SHAPE IT

The ICONIA solution is based on a flexible modular system, with a first 48cm module and subsequent 65cm modules, 63cm high. Made of corten-coloured galvanised steel and L-shaped, they offer elegance and versatility. This modularity allows for customisable configuration and ensures aesthetic and visual purity, bringing harmony to any space.

The LITHOS panels covering the outer walls and the KIMERA corner element, which is available in various options, complete ICONIA. Each element is designed to combine design with versatility of use.

## LITHOS

#### **EXTERNAL PANELLING**

LITHOS embodies the changing soul of the ICONIA materials. TITAN, a slate coating, offers a robust and material presence, while HECATE, with its texture reminiscent of lunar soil, adds an abstract and welcoming dimension. Exclusive materials fashion the outside space with a fusion of textures, colours and shades, reshaping the outdoor design experience with a touch of contemporary aesthetics.