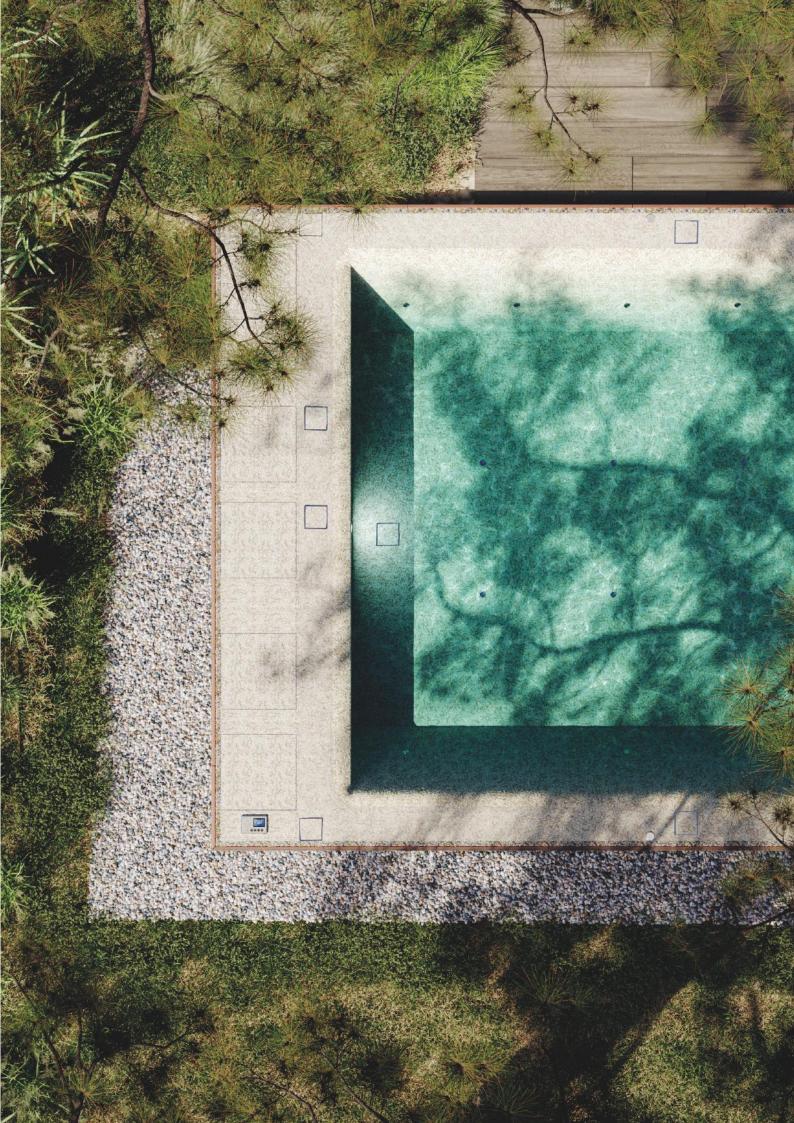

## SHAPE IT

The ICONIA solution is based on a flexible modular system, with a first 48cm module and subsequent 65cm modules, 63cm high. Made of corten-coloured galvanised steel and L-shaped, they offer elegance and versatility. This modularity allows for customisable configuration and ensures aesthetic and visual purity, bringing harmony to any space.

| WIDTH customisable | <b>LENGTH</b> customisable |
|--------------------|----------------------------|
| 179 cm             | 244 cm                     |
| 244 cm             | 309 cm                     |
| 309 cm             | 374 cm                     |
| 374 cm             | 439 cm                     |
| 439 cm             | 504 cm                     |
| 504 cm             | 569 cm                     |
| +65 cm             | +65 cm                     |