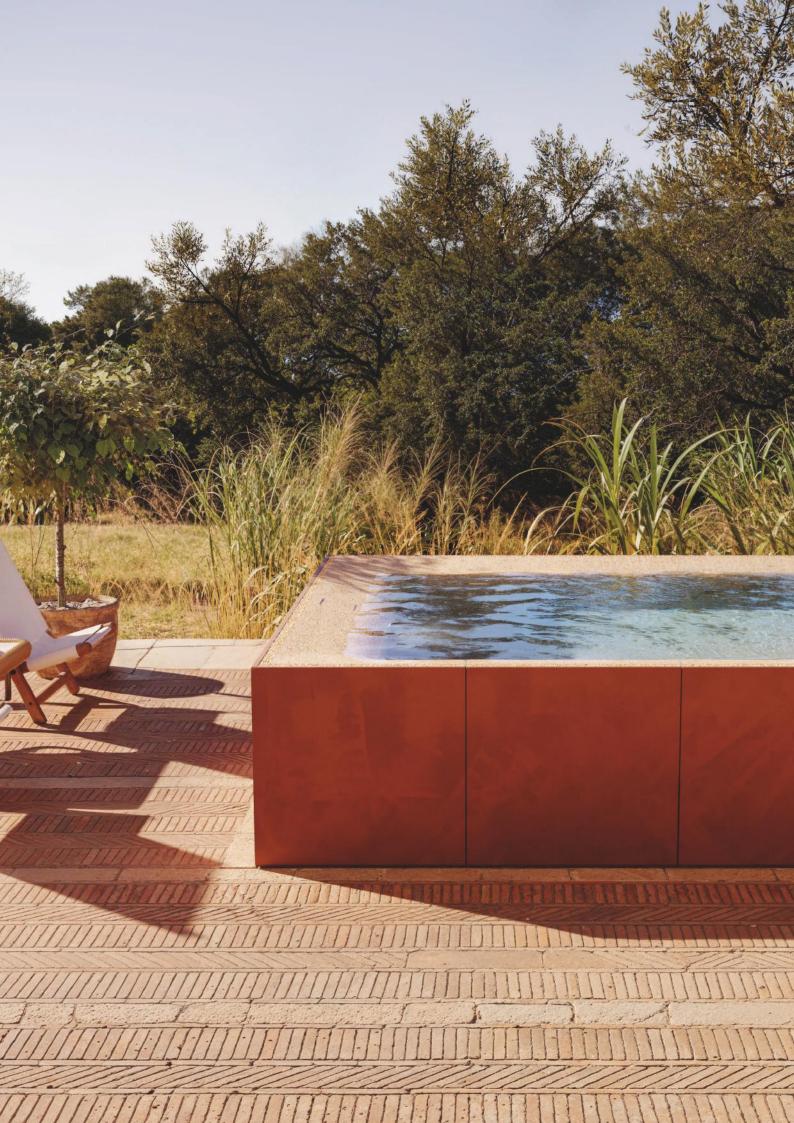

## SHAPE IT

The ICONIA solution is based on a flexible modular system, with a first 48cm module and subsequent 65cm modules, 63cm high. Made of corten-coloured galvanised steel and L-shaped, they offer elegance and versatility. This modularity allows for customisable configuration and ensures aesthetic and visual purity, bringing harmony to any space.

The LITHOS panels covering the outer walls and the KIMERA corner element, which is available in various options, complete ICONIA. Each element is designed to combine design with versatility of use.

## LITHOS

#### **EXTERNAL PANELLING**

LITHOS embodies the changing soul of the ICONIA materials. TITAN, a slate coating, offers a robust and material presence, while HECATE, with its texture reminiscent of lunar soil, adds an abstract and welcoming dimension. Exclusive materials fashion the outside space with a fusion of textures, colours and shades, reshaping the outdoor design experience with a touch of contemporary aesthetics.