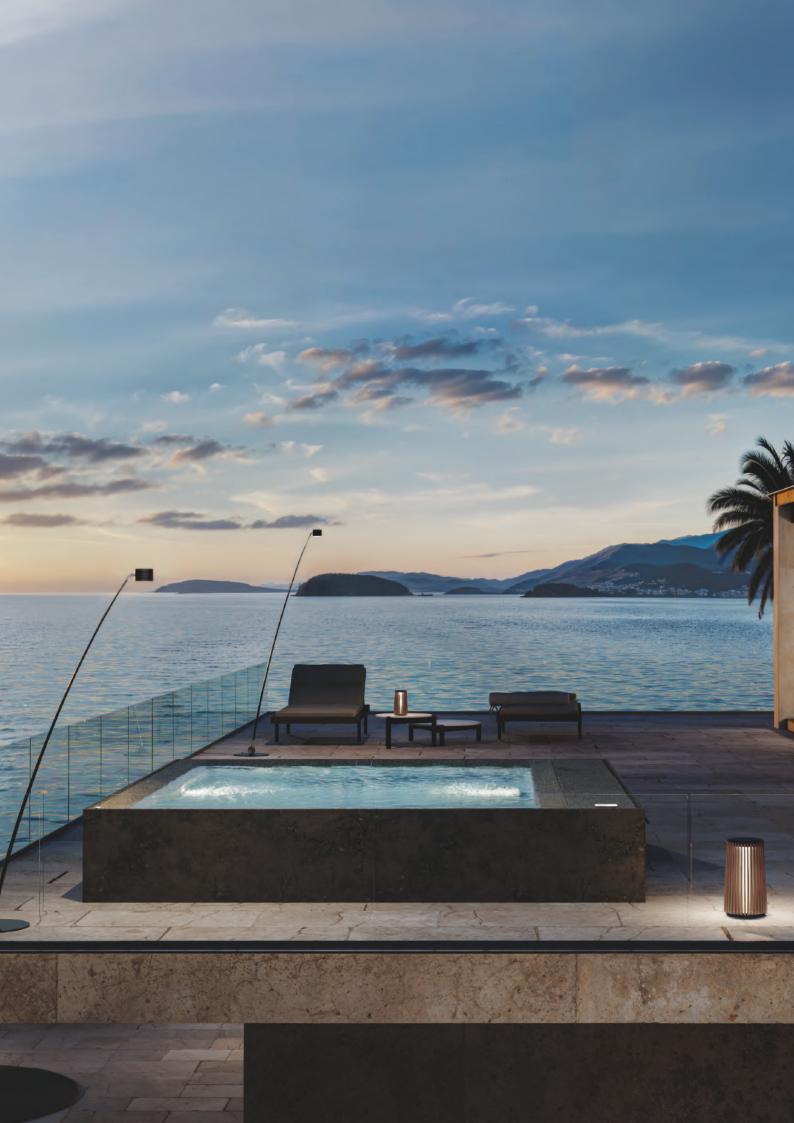

## LIVE ICONIA

#### FREEDOM OF CONFIGURATION

ICONIA, the mini-pool where nature and design come together in harmony. Organic coating and modularity of forms offer you the freedom to shape a fluid space. ICONIA is a continuous process of evolution, changing materials: reflections, light and harmony of each stone grain. Listen to the sound of relaxation, experience ICONIA.