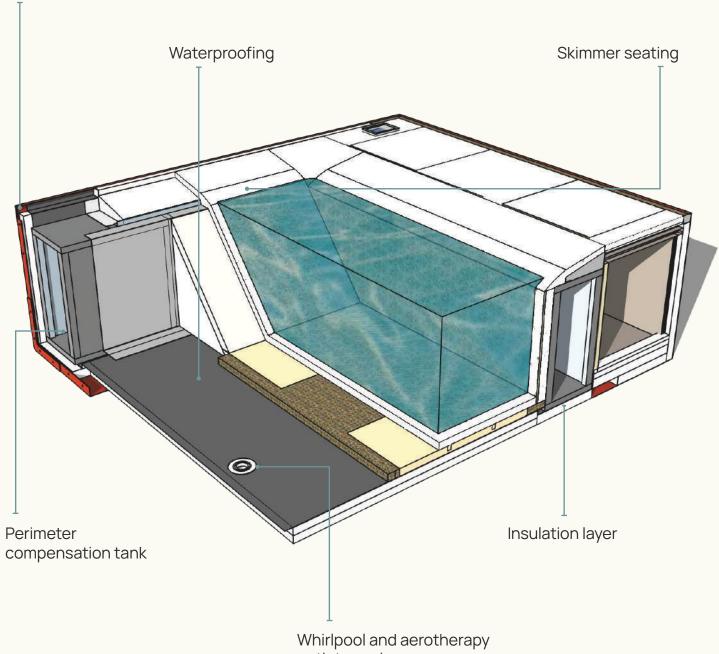

# ICONIA TECHNOLOGY

ICONIA was developed from the tradition of craftsmanship. A patent that lies beneath the surface, each ICONIA is a unique piece, where Italian savoir-faire meets customised design.

ICONIA is equipped with LED lights to create the perfect atmosphere, water heating with heat pump and temperature control for maximum comfort. The aerotherapy nozzles distribute air directly from the permeable coating for a gentle and relaxing massage.

Through the natural coating, composed of quartz grains, water finds its way, permeating through ICONIA's invisible skimmer.

#### Corten-coloured steel perimeter structure

Whirlpool and aerotherapy outlet nozzles