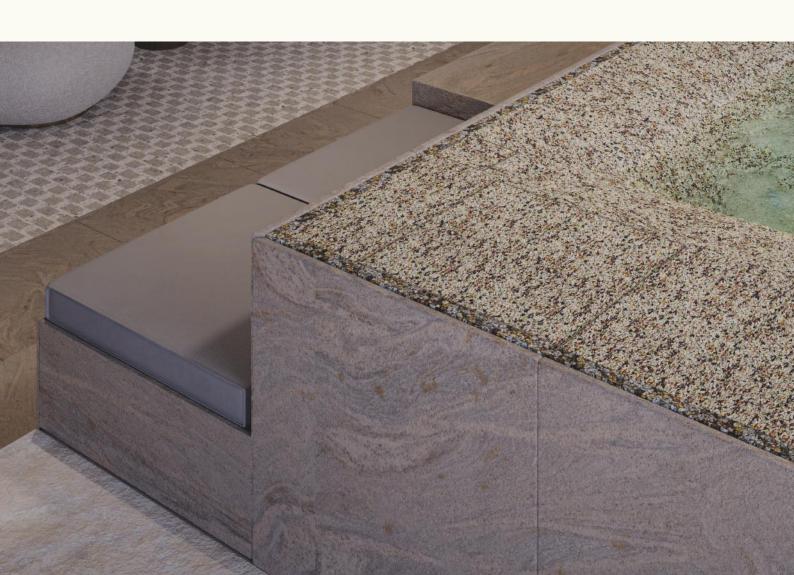

## ACCESSORIES ICONIA

Explore the collection of premium accessories for ICONIA and transform your experience. From the NYX cover, which can be walked on and protects, to the KOS perimeter seating, which enriches the space, to the HERMES cushions, which mask the shafts of the technical room, making them functional.

The LITHOS panels covering the outer walls and the KIMERA corner element, which is available in various options, complete ICONIA. Each element is designed to combine design with versatility of use.

## LITHOS

#### **EXTERNAL PANELLING**

LITHOS embodies the changing soul of the ICONIA materials. TITAN, a slate coating, offers a robust and material presence, while HECATE, with its texture reminiscent of lunar soil, adds an abstract and welcoming dimension. Exclusive materials fashion the outside space with a fusion of textures, colours and shades, reshaping the outdoor design experience with a touch of contemporary aesthetics.