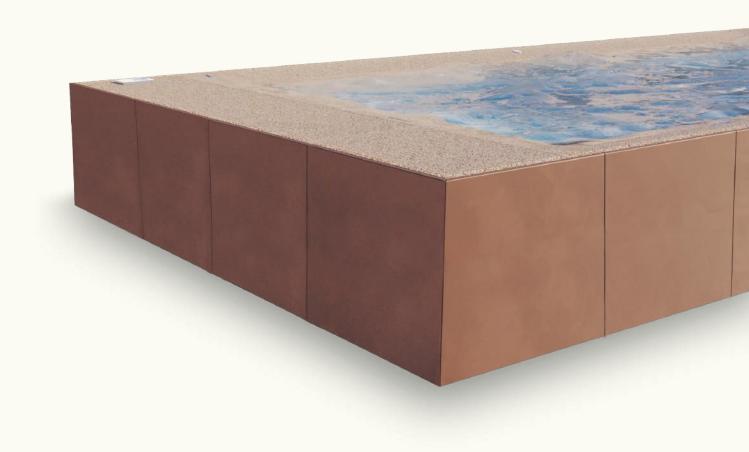

## SHAPE IT

The ICONIA solution is based on a flexible modular system, with a first 48cm module and subsequent 65cm modules, 63cm high. Made of corten-coloured galvanised steel and L-shaped, they offer elegance and versatility. This modularity allows for customisable configuration and ensures aesthetic and visual purity, bringing harmony to any space.

The LITHOS panels covering the outer walls and the KIMERA corner element, which is available in various options, complete ICONIA. Each element is designed to combine design with versatility of use.

## LITHOS

#### **EXTERNAL PANELLING**

LITHOS embodies the changing soul of the ICONIA materials. TITAN, a slate coating, offers a robust and material presence, while HECATE, with its texture reminiscent of lunar soil, adds an abstract and welcoming dimension. Exclusive materials fashion the outside space with a fusion of textures, colours and shades, reshaping the outdoor design experience with a touch of contemporary aesthetics.