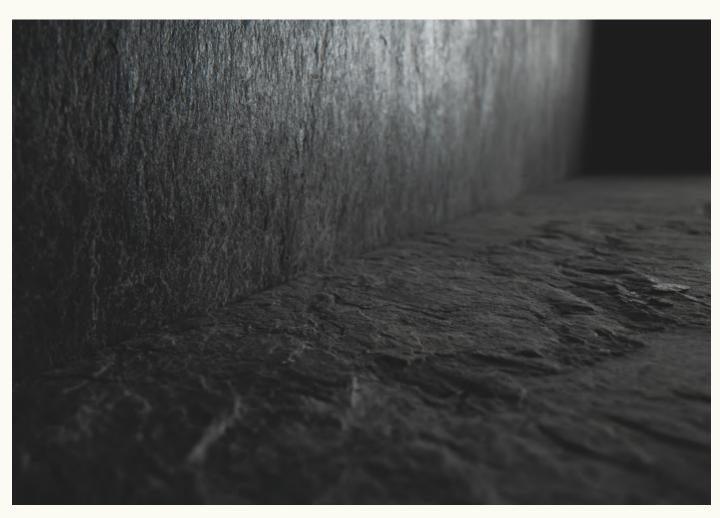

## LITHOS

#### **EXTERNAL PANELLING**

LITHOS embodies the changing soul of the ICONIA materials. TITAN, a slate coating, offers a robust and material presence, while HECATE, with its texture reminiscent of lunar soil, adds an abstract and welcoming dimension. Exclusive materials fashion the outside space with a fusion of textures, colours and shades, reshaping the outdoor design experience with a touch of contemporary aesthetics.