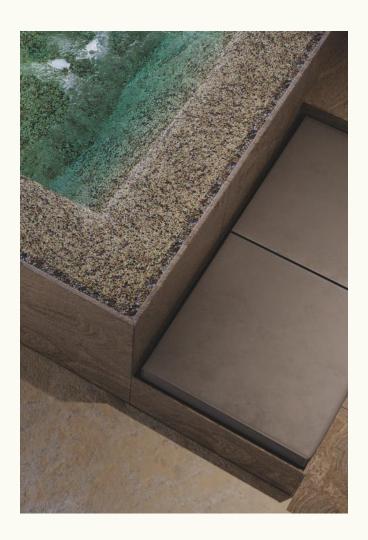

## ACCESSORIES ICONIA

Explore the collection of premium accessories for ICONIA and transform your experience. From the NYX cover, which can be walked on and protects, to the KOS perimeter seating, which enriches the space, to the HERMES cushions, which mask the shafts of the technical room, making them functional.

The LITHOS panels covering the outer walls and the KIMERA corner element, which is available in various options, complete ICONIA. Each element is designed to combine design with versatility of use.

## LITHOS

#### **EXTERNAL PANELLING**

LITHOS embodies the changing soul of the ICONIA materials. TITAN, a slate coating, offers a robust and material presence, while HECATE, with its texture reminiscent of lunar soil, adds an abstract and welcoming dimension. Exclusive materials fashion the outside space with a fusion of textures, colours and shades, reshaping the outdoor design experience with a touch of contemporary aesthetics.