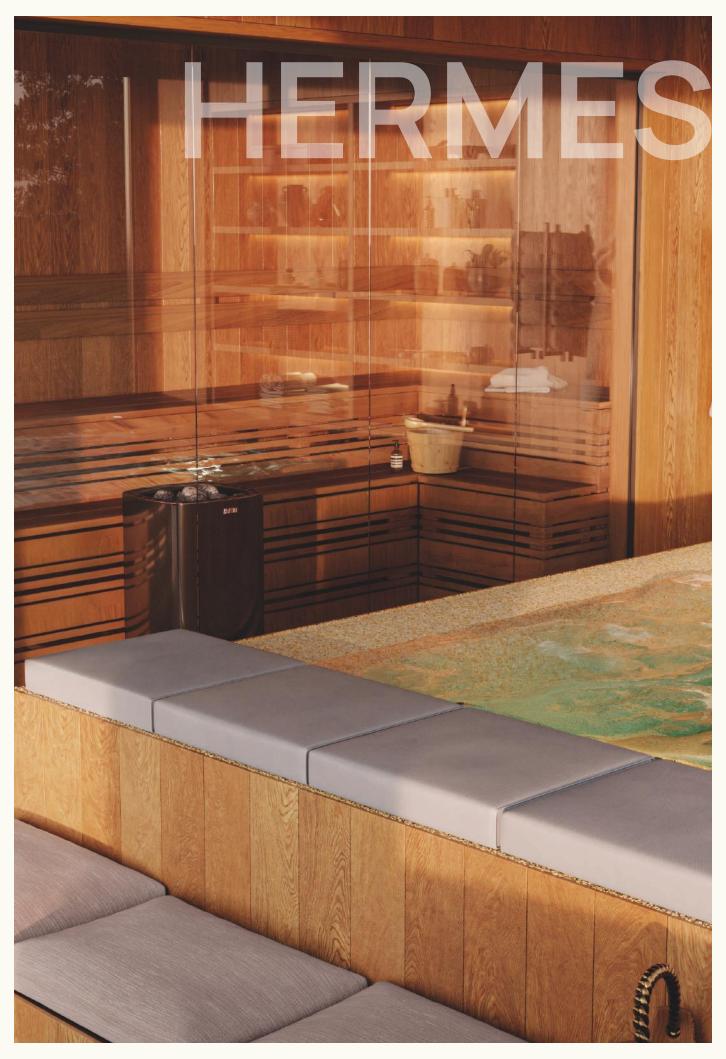

# **HERMES**

#### **COVER CUSHIONS**

HERMES is the symphony of poolside comfort. Designed to conceal the technical room, HERMES cushions restore aesthetic purity and material continuity. These small pieces of seating combine style and utility. A utility that becomes versatile, going to form the premium NYX cover.