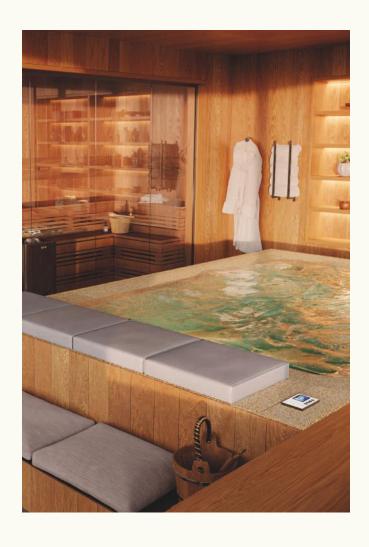

# ICONIA TECHNOLOGY

ICONIA was developed from the tradition of craftsmanship. A patent that lies beneath the surface, each ICONIA is a unique piece, where Italian savoir-faire meets customised design.

ICONIA is equipped with LED lights to create the perfect atmosphere, water heating with heat pump and temperature control for maximum comfort. The aerotherapy nozzles distribute air directly from the permeable coating for a gentle and relaxing massage.

# PATENTED TECHNOLOGY

ICONIA is not just a mini pool: it is a place of tranquillity where nature and technology meet to give you a break from the world. Every grain of quartz, every drop of water, is part of a larger symphony that invites one to reconnect with the natural rhythm of life.

The water comes alive with gentle aerotherapy bubbles, while the

lights, adjustable in colour, create an atmosphere that evolves as the sun goes down. The temperature adapts to your preferences, turning every dive into a moment of pure well-being.