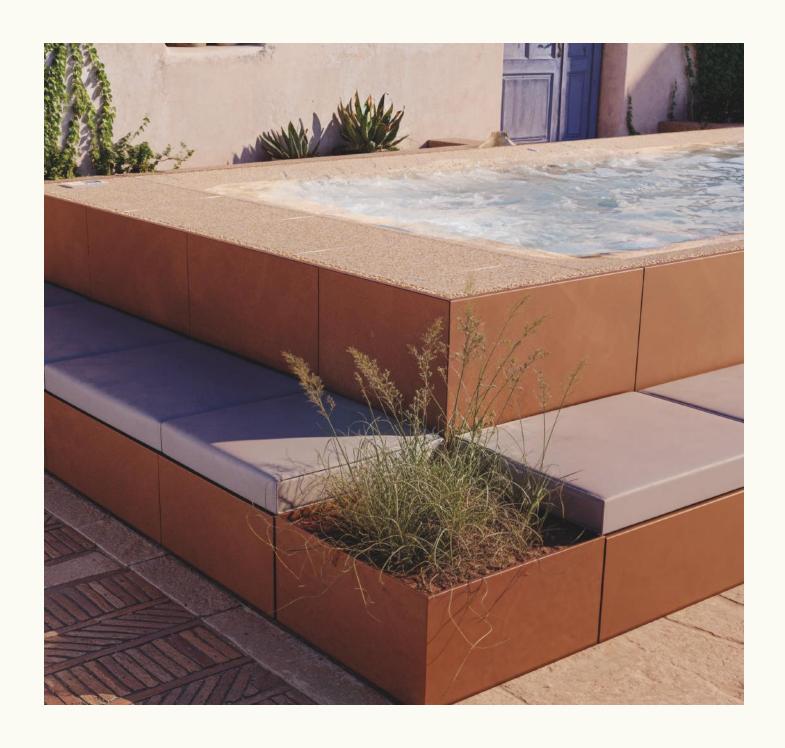

## SHAPE IT

The ICONIA solution is based on a flexible modular system, with a first 48cm module and subsequent 65cm modules, 63cm high. Made of corten-coloured galvanised steel and L-shaped, they offer elegance and versatility. This modularity allows for customisable configuration and ensures aesthetic and visual purity, bringing harmony to any space.

# **KIMERA**

#### **CORNER ELEMENT**

KIMERA is an element, a corner, a way of redefining ICONIA with its multifaceted nature. Coated with LITHOS panels and made of EPS, this corner element changes, transforming itself into a side table or planter. An enriched space, declined to your liking.