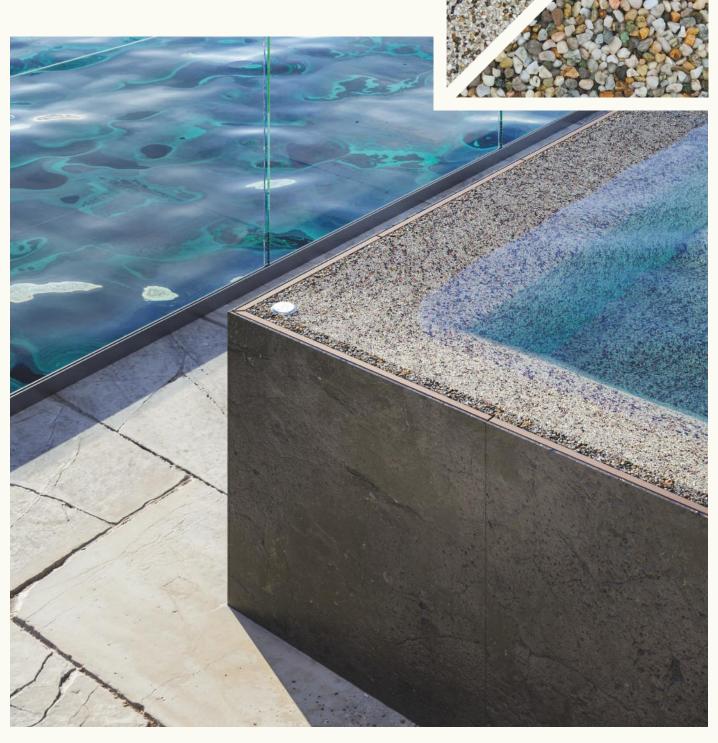

### **KALOS**

#### DUNA PEBBLE

A mix of quartz and sand that echoes the grain size of the Arkaia coating, gifting the beauty of crystalline reflections. A fusion of pebbles extracted from the Rhine and Ticino rivers makes for an explosion of colours, embellishing the perimeter inserts.