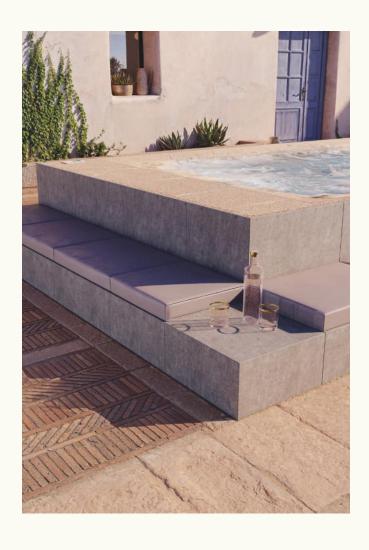

### KOS

#### PERIMETER SEATING

Picture a journey to a Mediterranean destination - an Apulian farmhouse or a typical Greek cottage - where every detail speaks of relaxation and well-being: this is the essence of ICONIA's KOS perimeter seating. This is not just an accessory, but an invitation to live the dream of a getaway, where the beauty of design merges with absolute comfort. KOS seats transform every moment spent near the water into a sensory experience, amplified by the sound of gurgling. A design inspired by human needs, exquisite aesthetics combined with functionality.