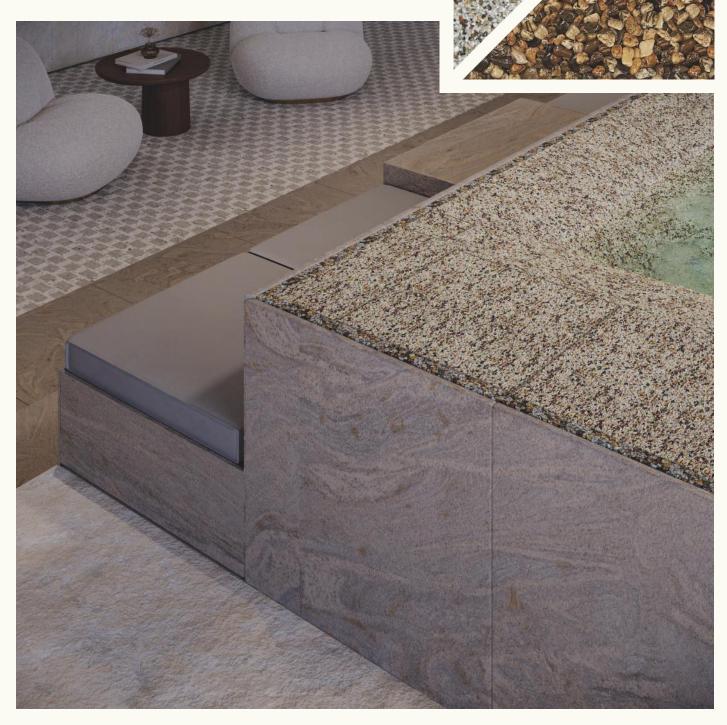

## **ARKAIA**

#### TICINO PEBBLE

A blend of natural quartz and sands from the banks of the Ticino River to recreate the reflections of turquoise waters. Ticino pebble perimeter inserts in earthy colours.