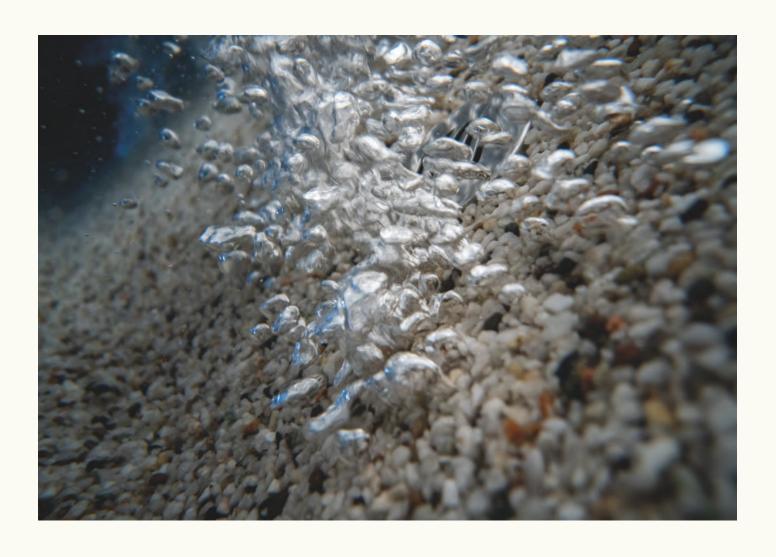

The water comes alive with gentle aerotherapy bubbles, while the

lights, adjustable in colour, create an atmosphere that evolves as the sun goes down. The temperature adapts to your preferences, turning every dive into a moment of pure well-being.

Through the natural coating, composed of quartz grains, water finds its way, permeating through ICONIA's invisible skimmer.