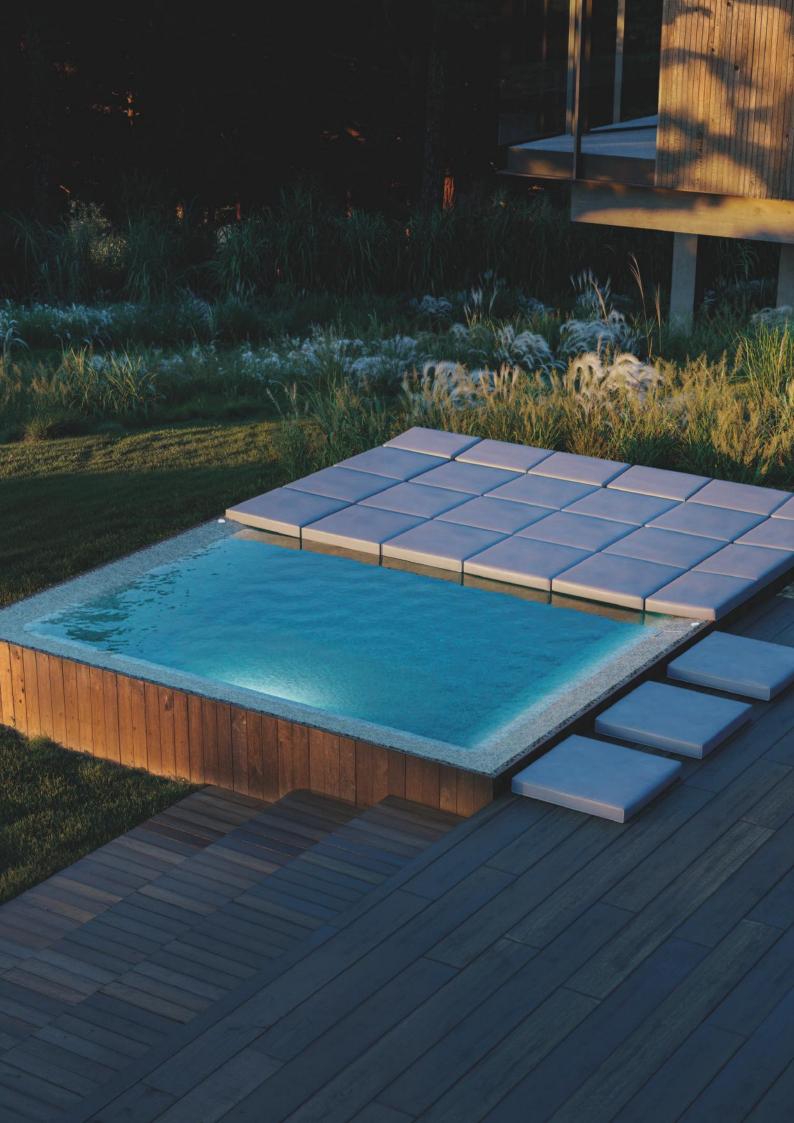

### NYX

#### MODULAR COVER

HERMES cushions come together to protect the warm essence of ICONIA, floating on its waters. A cover that, once composed, becomes a walkable, waterproof surface to lie on and sunbathe. NYX lets you relax, lulled by the movement of the water. Maintaining the warmth of the water, safeguarding the environment and preserving your wellness experience: this is the NYX cover.