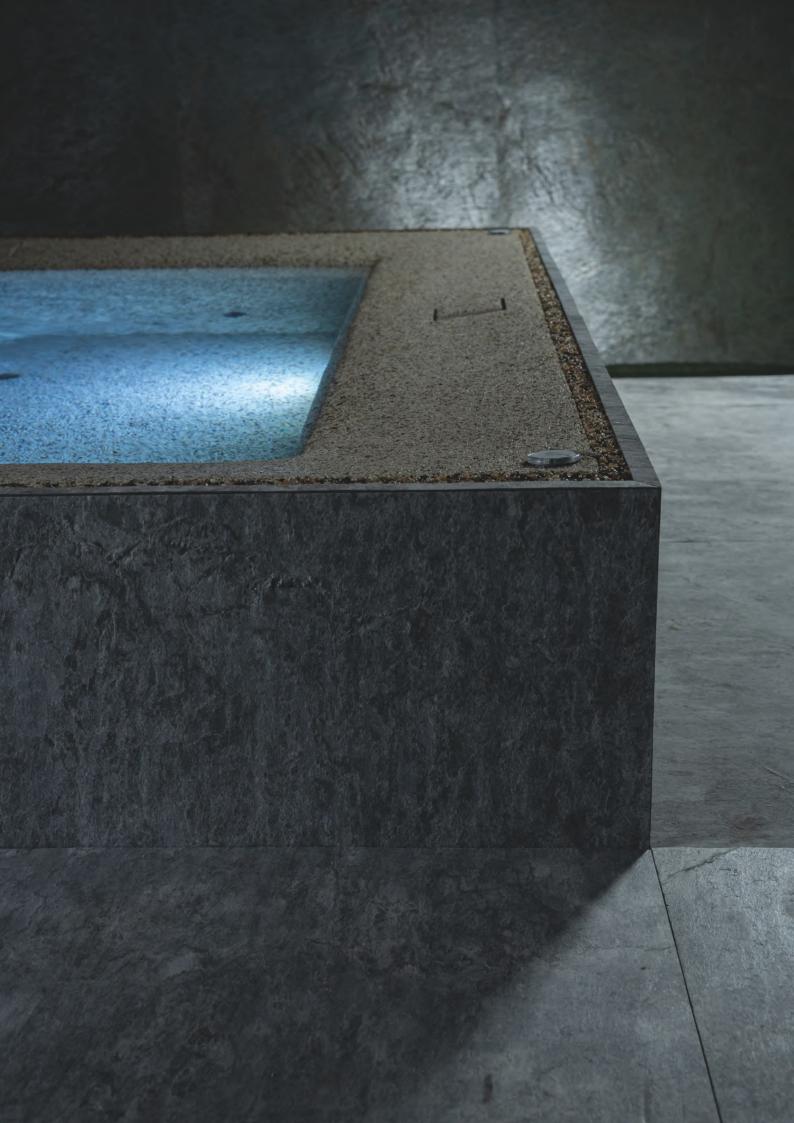

## SHAPE IT

The ICONIA solution is based on a flexible modular system, with a first 48cm module and subsequent 65cm modules, 63cm high. Made of corten-coloured galvanised steel and L-shaped, they offer elegance and versatility. This modularity allows for customisable configuration and ensures aesthetic and visual purity, bringing harmony to any space.

## COATINGS ICONIA

A material journey through quartz, stone and resin purifies spaces and transforms water into the most elegant of dances.

A continuous process of evolution, changing materials: reflections, light and harmony of each grain of stone.

## LITHOS

#### **EXTERNAL PANELLING**

LITHOS embodies the changing soul of the ICONIA materials. TITAN, a slate coating, offers a robust and material presence, while HECATE, with its texture reminiscent of lunar soil, adds an abstract and welcoming dimension. Exclusive materials fashion the outside space with a fusion of textures, colours and shades, reshaping the outdoor design experience with a touch of contemporary aesthetics.