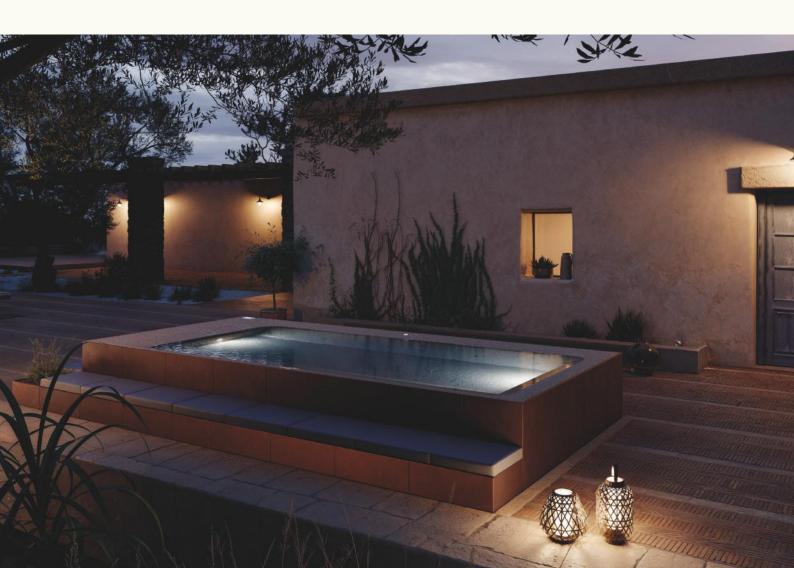

## ICONIA IS LIVING

#### LIFE'S ENJOYMENT

The concept of the above-ground pool is redefined, overturned, layer by layer, grain by grain, shaping a unique object. With ICONIA, every moment becomes special.

From an aperitif by the pool to daily relaxation, ICONIA is the perfect place to celebrate life's little pleasures; an idea of luxury that resides in simplicity.

#### FREEDOM OF CONFIGURATION

ICONIA, the mini-pool where nature and design come together in harmony. Organic coating and modularity of forms offer you the freedom to shape a fluid space. ICONIA is a continuous process of evolution, changing materials: reflections, light and harmony of each stone grain. Listen to the sound of relaxation, experience ICONIA.