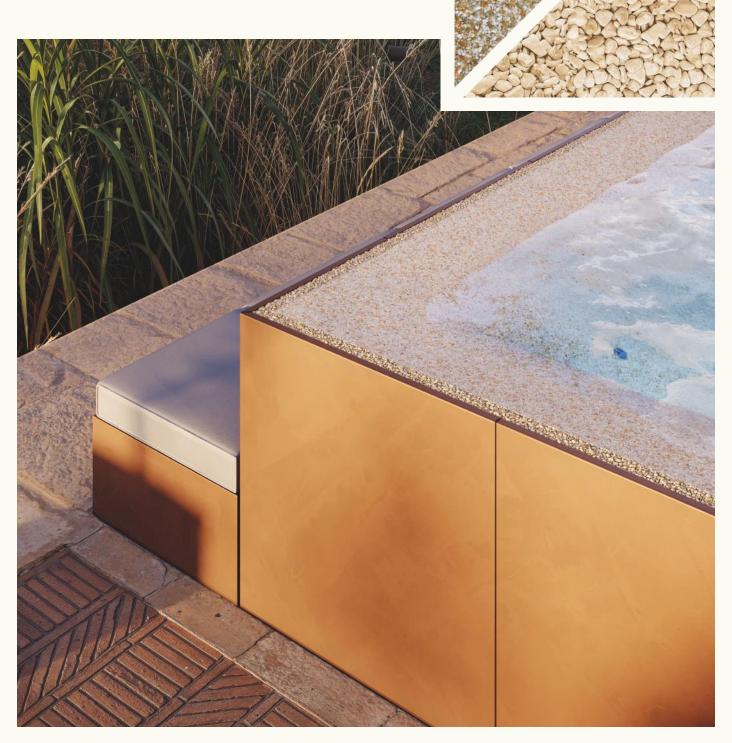

### **LUXIA**

#### **BOTTICINO PEBBLE**

A blend of natural quartz and yellow spherical quartz, quarried from the French Alps. A straw-yellow colour that recreates the chromatic reflections of exotic seas. Small gems of dolomitic Botticino marble embellish the perimeter inserts.