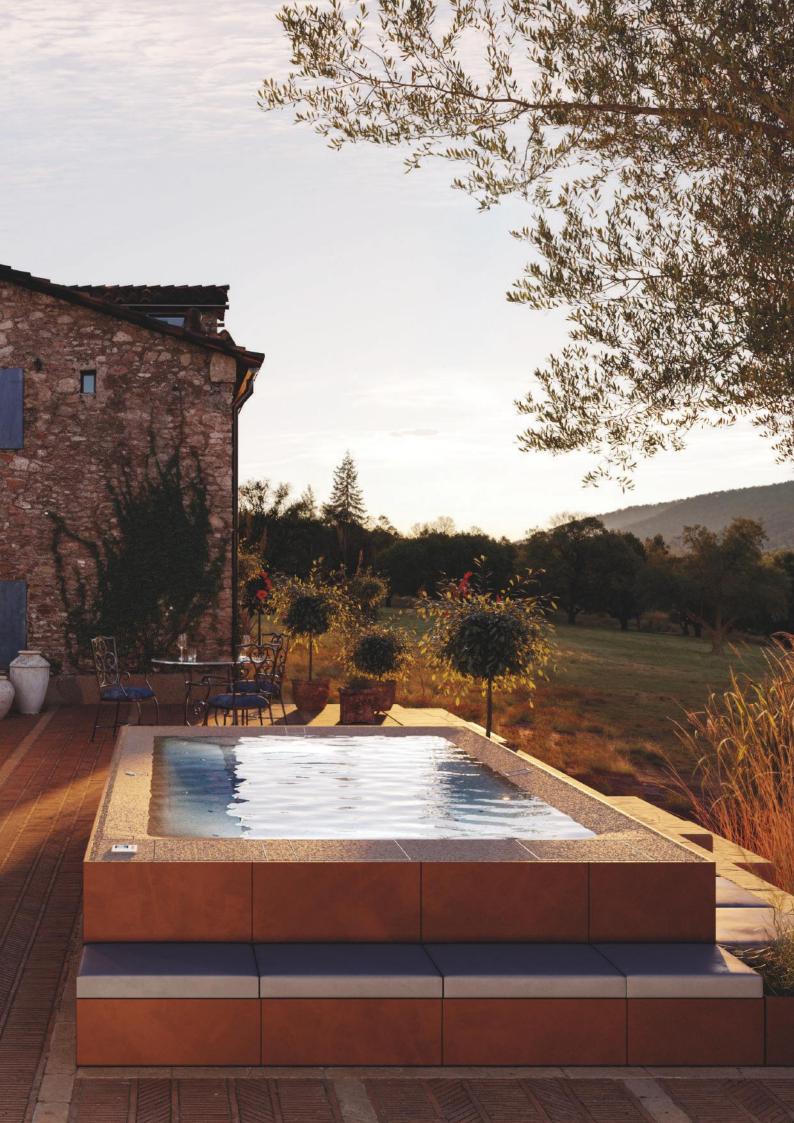

## SHAPE IT

The ICONIA solution is based on a flexible modular system, with a first 48cm module and subsequent 65cm modules, 63cm high. Made of corten-coloured galvanised steel and L-shaped, they offer elegance and versatility. This modularity allows for customisable configuration and ensures aesthetic and visual purity, bringing harmony to any space.

| WIDTH customisable | <b>LENGTH</b> customisable |
|--------------------|----------------------------|
| 179 cm             | 244 cm                     |
| 244 cm             | 309 cm                     |
| 309 cm             | 374 cm                     |
| 374 cm             | 439 cm                     |
| 439 cm             | 504 cm                     |
| 504 cm             | 569 cm                     |
| +65 cm             | +65 cm                     |