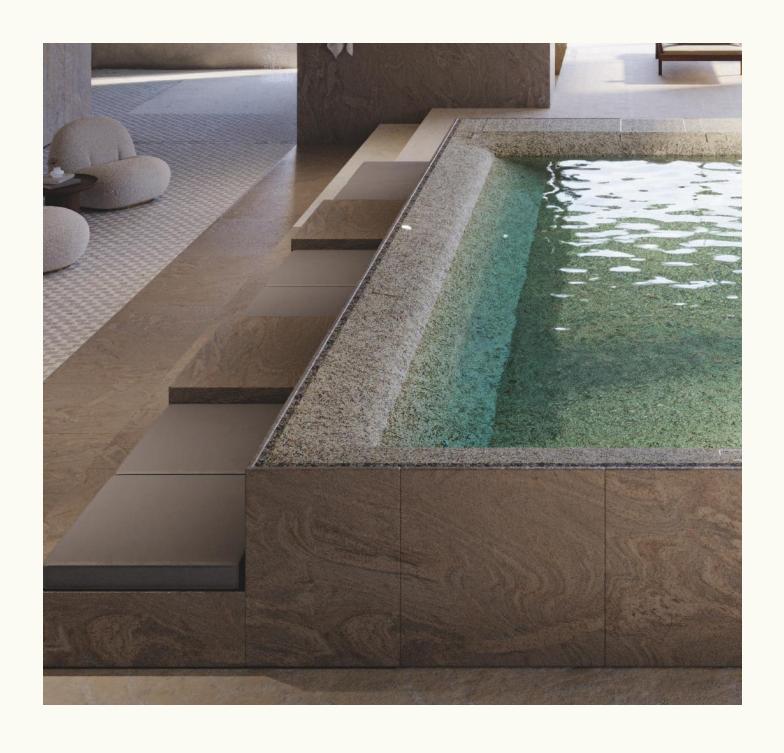

## COATINGS ICONIA

A material journey through quartz, stone and resin purifies spaces and transforms water into the most elegant of dances.

A continuous process of evolution, changing materials: reflections, light and harmony of each grain of stone.

#### TICINO PEBBLE

A blend of natural quartz and sands from the banks of the Ticino River to recreate the reflections of turquoise waters. Ticino pebble perimeter inserts in earthy colours.

#### DUNA PEBBLE

A mix of quartz and sand that echoes the grain size of the Arkaia coating, gifting the beauty of crystalline reflections. A fusion of pebbles extracted from the Rhine and Ticino rivers makes for an explosion of colours, embellishing the perimeter inserts.