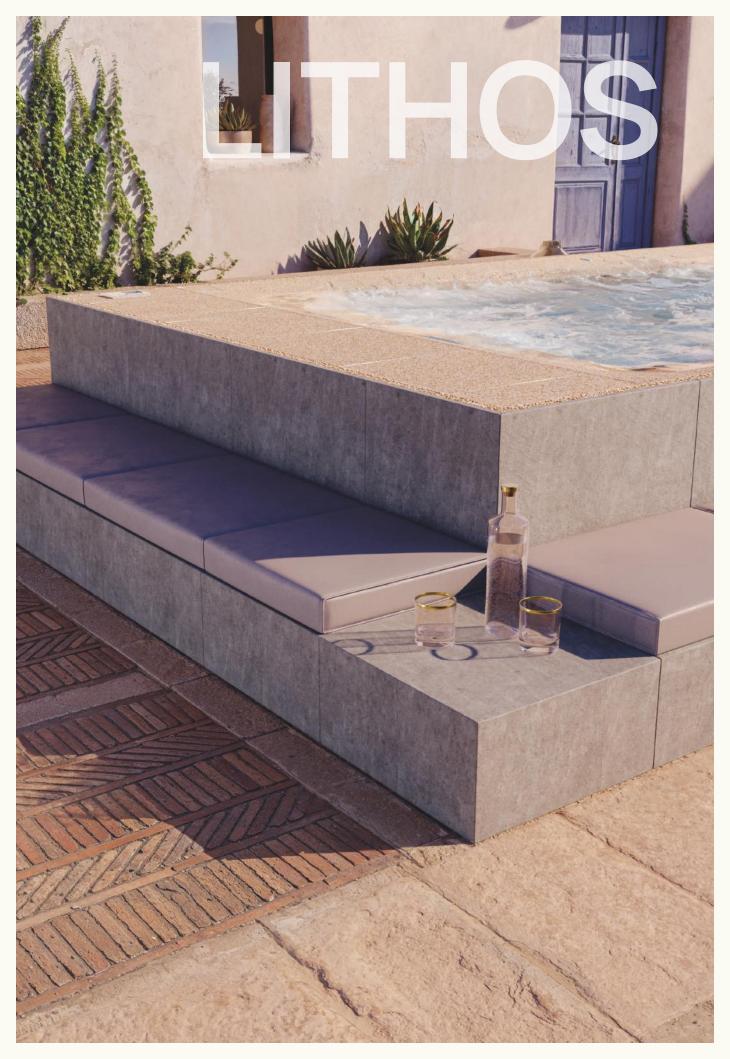

## LITHOS

#### **EXTERNAL PANELLING**

LITHOS embodies the changing soul of the ICONIA materials. TITAN, a slate coating, offers a robust and material presence, while HECATE, with its texture reminiscent of lunar soil, adds an abstract and welcoming dimension. Exclusive materials fashion the outside space with a fusion of textures, colours and shades, reshaping the outdoor design experience with a touch of contemporary aesthetics.

### KOS

#### PERIMETER SEATING

Picture a journey to a Mediterranean destination - an Apulian farmhouse or a typical Greek cottage - where every detail speaks of relaxation and well-being: this is the essence of ICONIA's KOS perimeter seating. This is not just an accessory, but an invitation to live the dream of a getaway, where the beauty of design merges with absolute comfort. KOS seats transform every moment spent near the water into a sensory experience, amplified by the sound of gurgling. A design inspired by human needs, exquisite aesthetics combined with functionality.