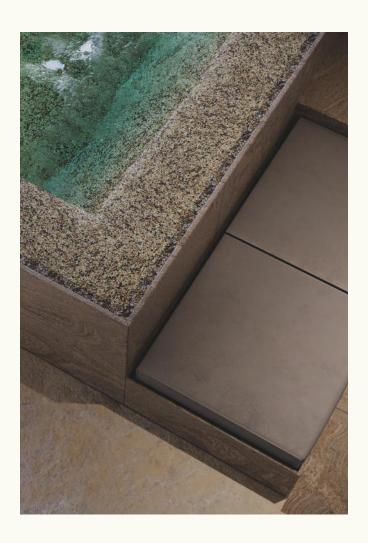

## COATINGS ICONIA

A material journey through quartz, stone and resin purifies spaces and transforms water into the most elegant of dances.

A continuous process of evolution, changing materials: reflections, light and harmony of each grain of stone.

### NYX

#### MODULAR COVER

HERMES cushions come together to protect the warm essence of ICONIA, floating on its waters. A cover that, once composed, becomes a walkable, waterproof surface to lie on and sunbathe. NYX lets you relax, lulled by the movement of the water. Maintaining the warmth of the water, safeguarding the environment and preserving your wellness experience: this is the NYX cover.