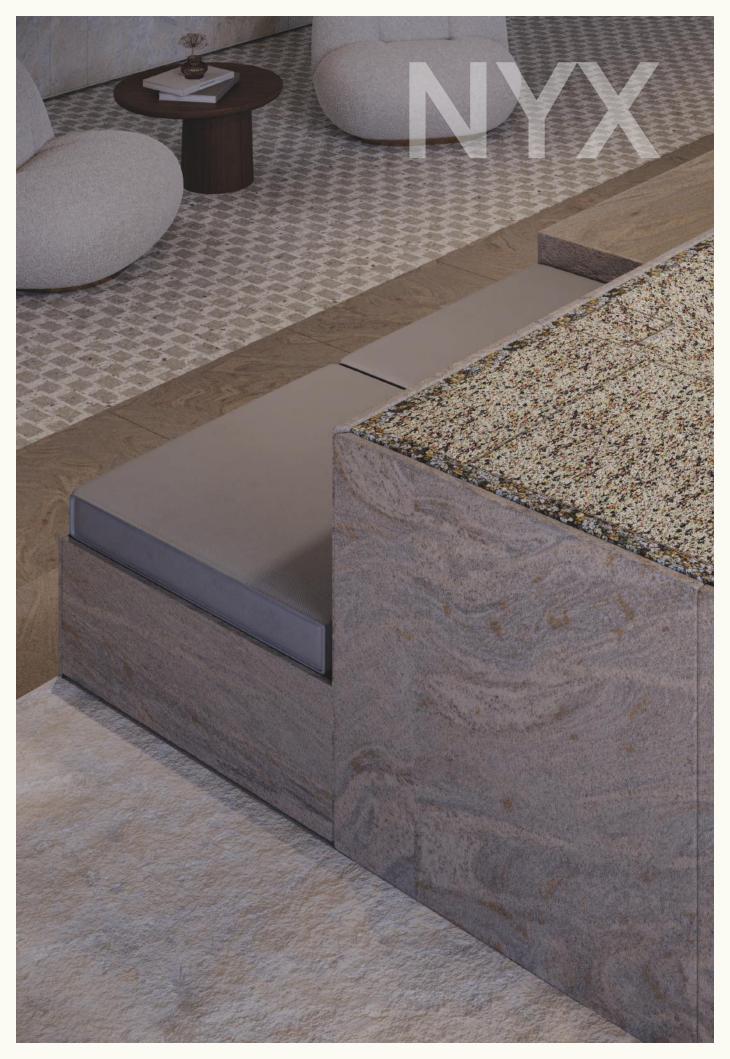

### NYX

#### MODULAR COVER

HERMES cushions come together to protect the warm essence of ICONIA, floating on its waters. A cover that, once composed, becomes a walkable, waterproof surface to lie on and sunbathe. NYX lets you relax, lulled by the movement of the water. Maintaining the warmth of the water, safeguarding the environment and preserving your wellness experience: this is the NYX cover.