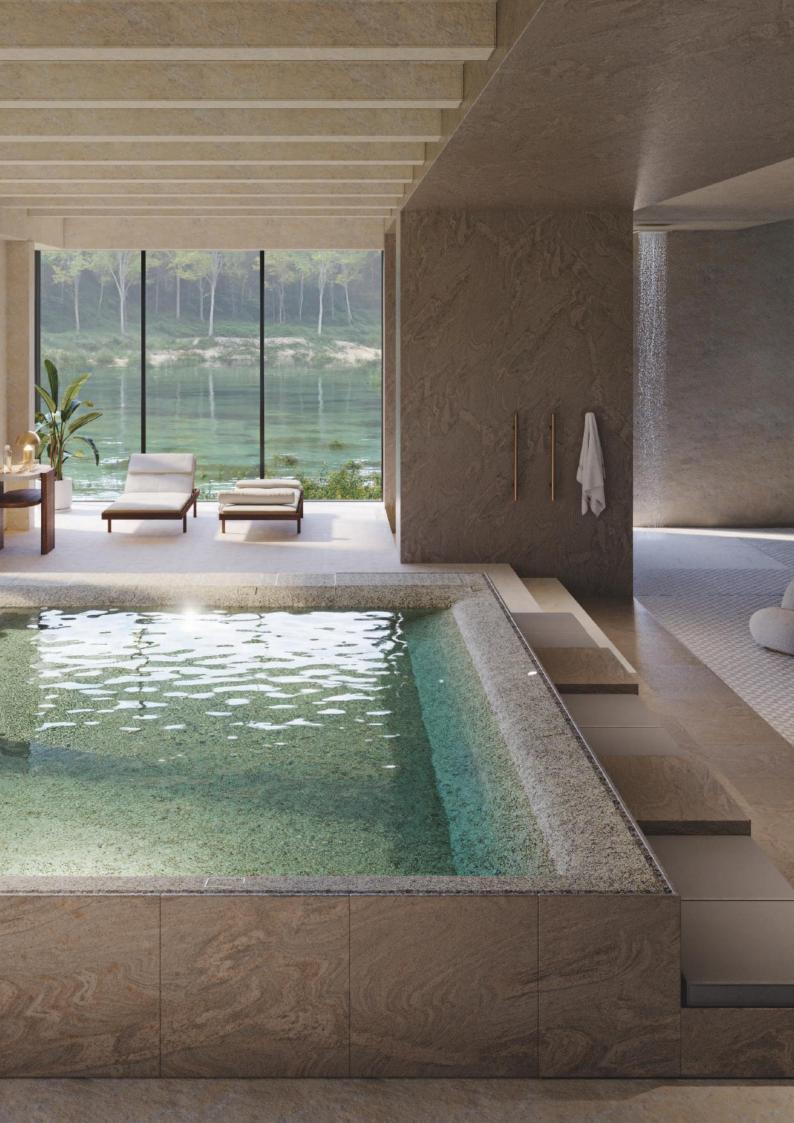

## COATINGS ICONIA

A material journey through quartz, stone and resin purifies spaces and transforms water into the most elegant of dances.

A continuous process of evolution, changing materials: reflections, light and harmony of each grain of stone.

# ICONIA TECHNOLOGY

ICONIA was developed from the tradition of craftsmanship. A patent that lies beneath the surface, each ICONIA is a unique piece, where Italian savoir-faire meets customised design.

ICONIA is equipped with LED lights to create the perfect atmosphere, water heating with heat pump and temperature control for maximum comfort. The aerotherapy nozzles distribute air directly from the permeable coating for a gentle and relaxing massage.

# PATENTED TECHNOLOGY

ICONIA is not just a mini pool: it is a place of tranquillity where nature and technology meet to give you a break from the world. Every grain of quartz, every drop of water, is part of a larger symphony that invites one to reconnect with the natural rhythm of life.

The water comes alive with gentle aerotherapy bubbles, while the

lights, adjustable in colour, create an atmosphere that evolves as the sun goes down. The temperature adapts to your preferences, turning every dive into a moment of pure well-being.