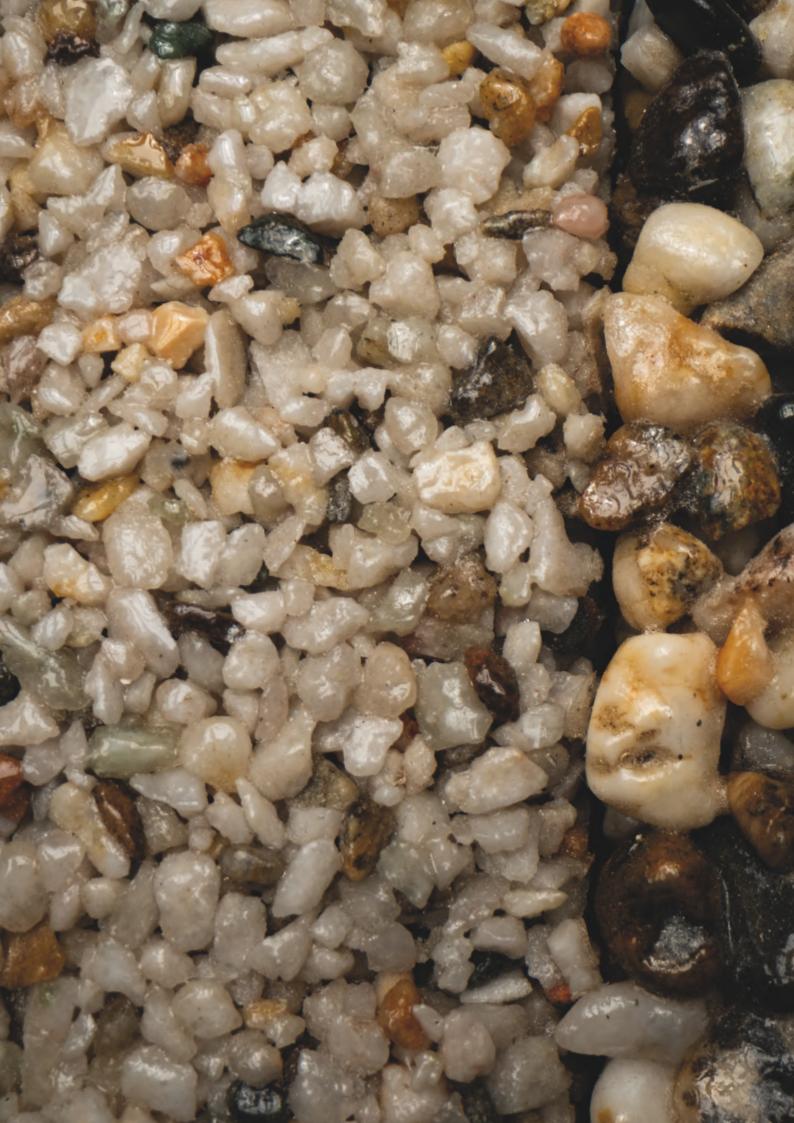

## COATINGS ICONIA

A material journey through quartz, stone and resin purifies spaces and transforms water into the most elegant of dances.

A continuous process of evolution, changing materials: reflections, light and harmony of each grain of stone.

#### TICINO PEBBLE

A blend of natural quartz and sands from the banks of the Ticino River to recreate the reflections of turquoise waters. Ticino pebble perimeter inserts in earthy colours.

#### DUNA PEBBLE

A mix of quartz and sand that echoes the grain size of the Arkaia coating, gifting the beauty of crystalline reflections. A fusion of pebbles extracted from the Rhine and Ticino rivers makes for an explosion of colours, embellishing the perimeter inserts.