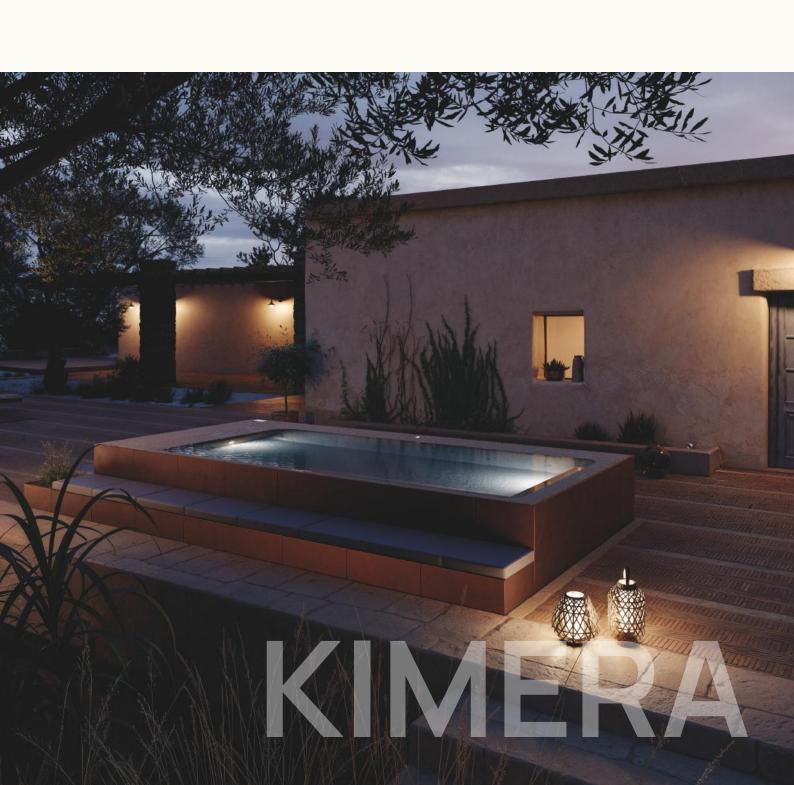

# **KIMERA**

#### **CORNER ELEMENT**

KIMERA is an element, a corner, a way of redefining ICONIA with its multifaceted nature. Coated with LITHOS panels and made of EPS, this corner element changes, transforming itself into a side table or planter. An enriched space, declined to your liking.