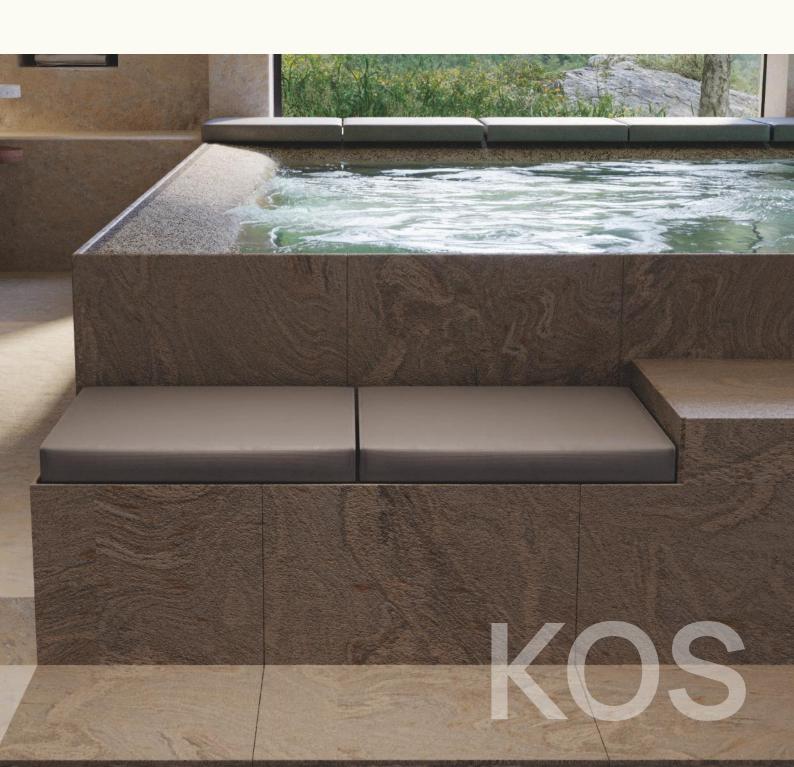

### KOS

#### PERIMETER SEATING

Picture a journey to a Mediterranean destination - an Apulian farmhouse or a typical Greek cottage - where every detail speaks of relaxation and well-being: this is the essence of ICONIA's KOS perimeter seating. This is not just an accessory, but an invitation to live the dream of a getaway, where the beauty of design merges with absolute comfort. KOS seats transform every moment spent near the water into a sensory experience, amplified by the sound of gurgling. A design inspired by human needs, exquisite aesthetics combined with functionality.