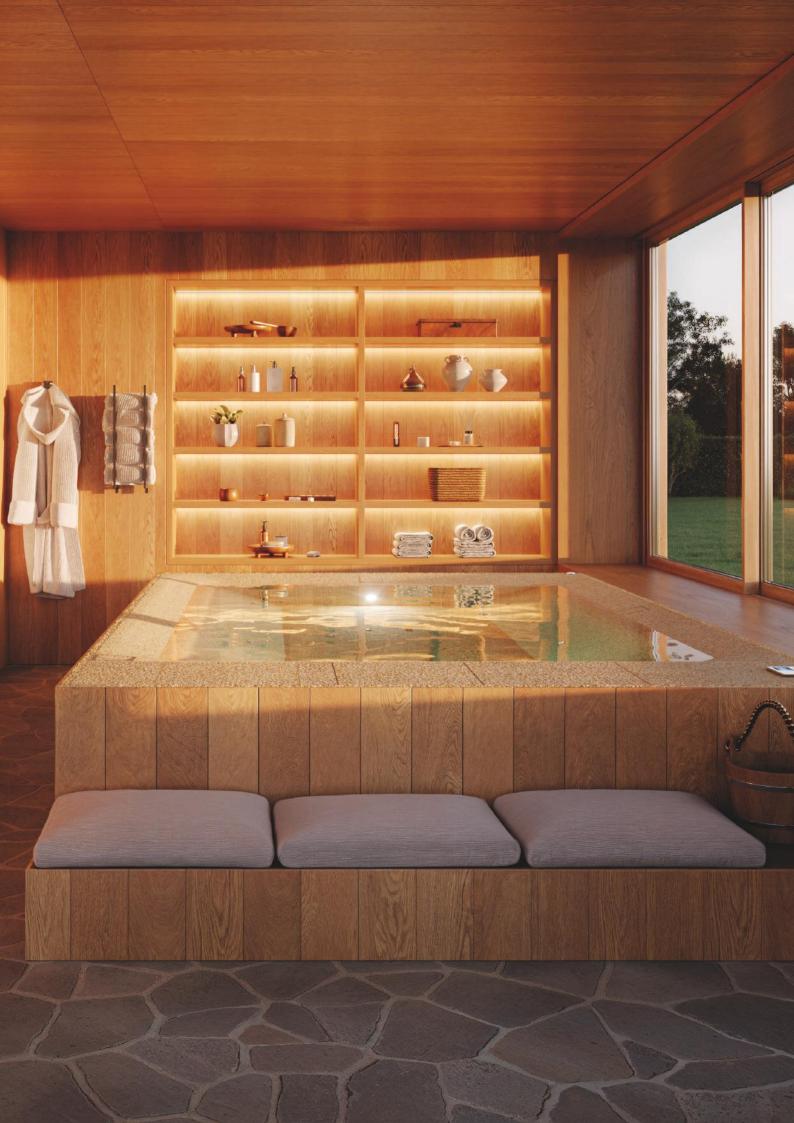

# ICONIA TECHNOLOGY

ICONIA was developed from the tradition of craftsmanship. A patent that lies beneath the surface, each ICONIA is a unique piece, where Italian savoir-faire meets customised design.

ICONIA is equipped with LED lights to create the perfect atmosphere, water heating with heat pump and temperature control for maximum comfort. The aerotherapy nozzles distribute air directly from the permeable coating for a gentle and relaxing massage.

# PATENTED TECHNOLOGY

ICONIA is not just a mini pool: it is a place of tranquillity where nature and technology meet to give you a break from the world. Every grain of quartz, every drop of water, is part of a larger symphony that invites one to reconnect with the natural rhythm of life.

The water comes alive with gentle aerotherapy bubbles, while the

lights, adjustable in colour, create an atmosphere that evolves as the sun goes down. The temperature adapts to your preferences, turning every dive into a moment of pure well-being.